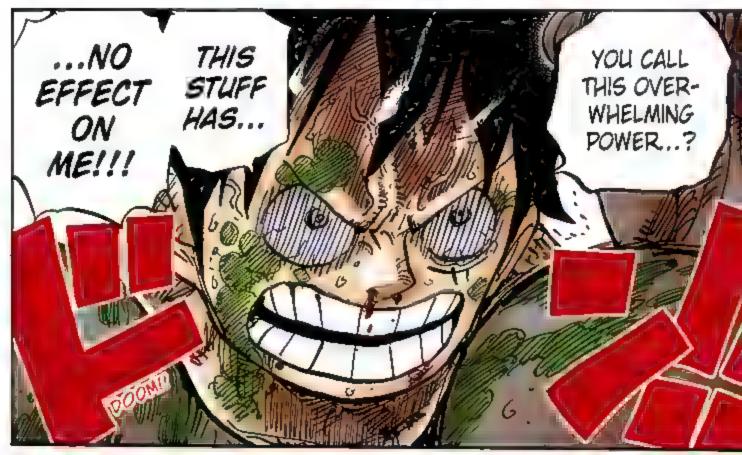

#### Story . あらすじ・

After two years of hard training, the Straw Hat pirates are back together, first at the Sabaody Archipelago and then through Fish-Man Island to their next stage: the New World!!

Luffy and crew disembark on Wano for the purpose of defeating Kaido, one of the Four Emperors. They begin to recruit allies for a raid in two weeks' time, but Kaido's sudden appearance leads to Luffy's defeat. Luffy is sent to the excavation labor camp while the rest of the crew is spotted by Kajdo's underlings and have to go on the run!

As the group works to collect info, free Luffy and gather more allies, Kaido's side learns about the raid plan. A former daimyo with the Kozuki Clan, Yasuie realizes the danger and gives up his life to pretend to take responsibility, sending the plan back to square one. Kin'emon and company mourn his death, but there are still many problems to be solved before the raid...